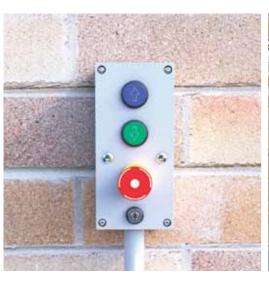

#### **Compact design**

Stylish protective bellows - rigid and durable Aluminium checker plate flooring Simple to use - single rocker switch control Lower onboard ramp Easy to use emergency lowering system Improved IP 67 rated switching (waterproof)

#### **Controls**

Autodialler

Alarm

Keyswitch

Isolation switch

Remote controls

Full controls on board and at serviced floors Remote painted aluminium call posts