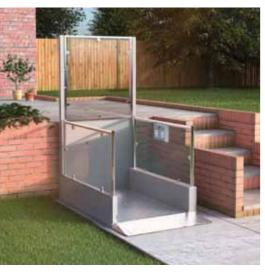

#### Above from left to right:

Through Entry configuration with fixed ramp at lower level

Bridging Steps configuration with on-board ramp

Pit Mounted configuration