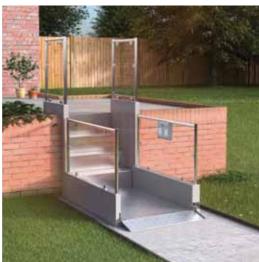

#### Above from left to right:

Through Entry configuration with fixed ramp at lower level

Bridging Steps configuration with on-board ramp

Pit Mounted configuration