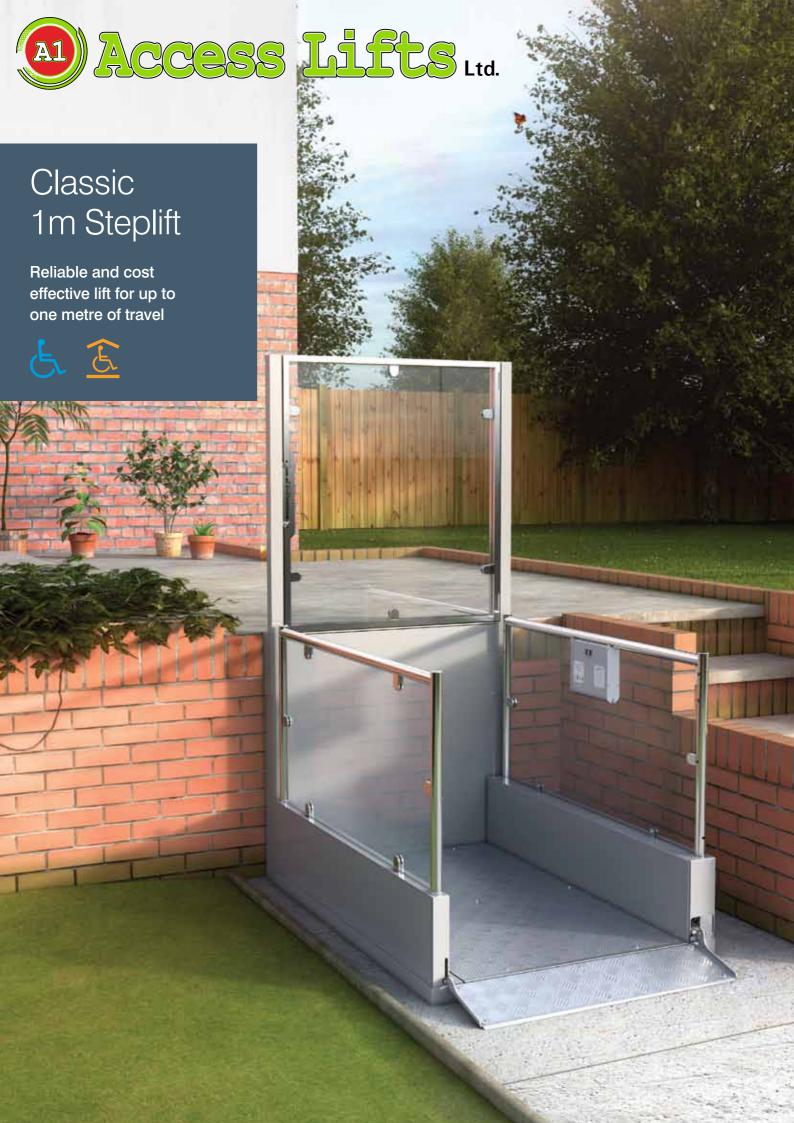

# A functional and robust design for domestic and public access

- 280kg capacity \*
- > up to 1m travel
- access between 2 levels
- user plus attendant
- wheelchair or ambulant
- internal & external
- domestic & public access

# The Classic 1m Steplift boasts a small footprint along with an increased load capacity - now capable of lifting 280kg to a maximum of 1m between two floors.

With increased clear access, the hydraulically driven, scissor based platform is suitable for both internal and external environments.

Functional yet stylish the Classic 1m Steplift moves quietly between levels to provide safe and reliable access in public buildings and for the home. Further key features include an on-board drive and mechanical on-board ramp.

## **Designed to last**

The Classic is designed to be robust and hard wearing and is therefore an ideal option for external public use. With the pump unit integrated within the lift it offers **reduced vandalism risk** and no need for a separate control unit location.