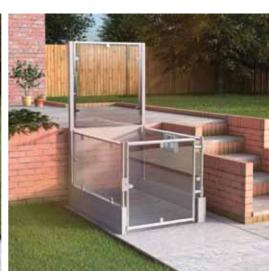

#### Above from left to right:

Through Entry configuration with fixed ramp at lower level

Bridging Steps configuration with on-board ramp

Pit Mounted configuration