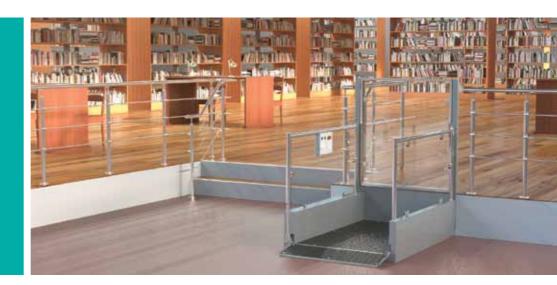

# The Classic 1m Steplift boasts a small footprint along with an increased load capacity - now capable of lifting 280kg to a maximum of 1m between two floors.

With increased clear access, the hydraulically driven, scissor based platform is suitable for both internal and external environments.

Functional yet stylish the Classic 1m Steplift moves quietly between levels to provide safe and reliable access in public buildings and for the home. Further key features include an on-board drive and mechanical on-board ramp.

#### Above from left to right:

Through Entry configuration with fixed ramp at lower level

Bridging Steps configuration with on-board ramp

Pit Mounted configuration