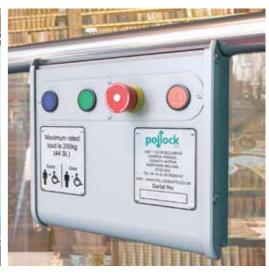

#### **Compact design**

Stylish protective bellows - rigid and durable Aluminium checker plate flooring Simple to use - single rocker switch control Lower onboard ramp Easy to use emergency lowering system Improved IP 67 rated switching (waterproof)

#### **Controls**

Autodialler

Alarm

Keyswitch

Isolation switch

Remote controls

Full controls on board and at serviced floors Remote painted aluminium call posts

#### **Choose from:**

Models
Domestic
Public Access (on-board gate)

Configurations
Through Entry
Bridging Steps (800 x 1400mm only)
Pit Mounted (no ramp)

Platform Sizes
800 x 1400mm
900 x 1400mm
1100 x 1400mm